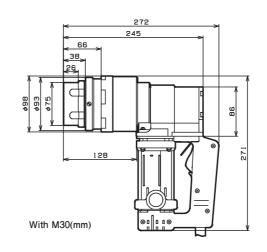

#### **GH-241EZ/GH-242EZ**

| Model                                                              |      | GH-241EZ                  | GH-242EZ |
|--------------------------------------------------------------------|------|---------------------------|----------|
| Frequency                                                          |      | 50-60Hz                   |          |
| Rated Voltage(Single Phase)                                        |      | 115V                      | 230V     |
| Max. Current                                                       |      | 11A                       | 5.5A     |
| Rated Input Power                                                  |      | 1200W                     |          |
| Intermittent Operation (rated operating time / rated resting time) |      | 2s/3s                     |          |
| Rated Max. Torque                                                  |      | 950N.m (701lbf.ft)        |          |
| No-Load Speed                                                      |      | 10min <sup>-1</sup> (rpm) |          |
| Adaptable Bolts Dia.                                               | S10T | M16, M20, M22, M24        |          |
|                                                                    | A325 | 3/4", 7/8", 1"            |          |
|                                                                    | A490 | 3/4", 7/8"                |          |
| Weight (Main Body)                                                 |      | 6.2kg(13.7lbs)            |          |
| Protection Class                                                   |      | □ (class I tool)          |          |
|                                                                    |      |                           |          |