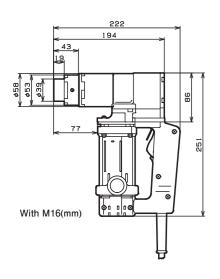

#### GM-221EZ/GM-222EZ

| Model                                                              |      | GM-221EZ                  | GM-222EZ |
|--------------------------------------------------------------------|------|---------------------------|----------|
| Frequency                                                          |      | 50-60Hz                   |          |
| Rated Voltage(Single Phase)                                        |      | 115V                      | 230V     |
| Max. Current                                                       |      | 11A                       | 5.5A     |
| Rated Input Power                                                  |      | 1200W                     |          |
| Intermittent Operation (rated operating time / rated resting time) |      | 2s/3s                     |          |
| Rated Max. Torque                                                  |      | 735N.m (542lbf.ft)        |          |
| No-Load Speed                                                      |      | 14min <sup>-1</sup> (rpm) |          |
| Adaptable Bolts Dia.                                               | S10T | M16, M20, M22             |          |
|                                                                    | A325 | 5/8", 3/4", 7/8"          |          |
|                                                                    | A490 | 5/8", 3/4"                |          |
| Weight (Main Body)                                                 |      | 4.8kg(10.6lbs)            |          |
| Protection Class                                                   |      | □ (class I tool)          |          |
|                                                                    |      |                           |          |