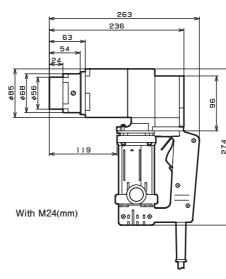

#### GM-221EZ/GM-222EZ

| Model                                                              |      | GM-221EZ                  | GM-222EZ |
|--------------------------------------------------------------------|------|---------------------------|----------|
| Frequency                                                          |      | 50-60Hz                   |          |
| Rated Voltage(Single Phase)                                        |      | 115V                      | 230V     |
| Max. Current                                                       |      | 11A                       | 5.5A     |
| Rated Input Power                                                  |      | 1200W                     |          |
| Intermittent Operation (rated operating time / rated resting time) |      | 2s/3s                     |          |
| Rated Max. Torque                                                  |      | 735N.m (542lbf.ft)        |          |
| No-Load Speed                                                      |      | 14min <sup>-1</sup> (rpm) |          |
| Adaptable Bolts Dia.                                               | S10T | M16, M20, M22             |          |
|                                                                    | A325 | 5/8", 3/4", 7/8"          |          |
|                                                                    | A490 | 5/8", 3/4"                |          |
| Weight (Main Body)                                                 |      | 4.8kg(10.6lbs)            |          |
| Protection Class                                                   |      | □ (class I tool)          |          |
|                                                                    |      |                           |          |