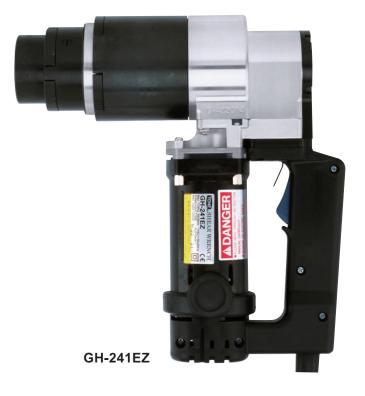

#### **GH-241EZ/GH-242EZ**

| Model                                                              |      | GH-241EZ                  | GH-242EZ |
|--------------------------------------------------------------------|------|---------------------------|----------|
| Frequency                                                          |      | 50-60Hz                   |          |
| Rated Voltage(Single Phase)                                        |      | 115V                      | 230V     |
| Max. Current                                                       |      | 11A                       | 5.5A     |
| Rated Input Power                                                  |      | 1200W                     |          |
| Intermittent Operation (rated operating time / rated resting time) |      | 2s/3s                     |          |
| Rated Max. Torque                                                  |      | 950N.m (701lbf.ft)        |          |
| No-Load Speed                                                      |      | 10min <sup>-1</sup> (rpm) |          |
| Adaptable Bolts Dia.                                               | S10T | M16, M20, M22, M24        |          |
|                                                                    | A325 | 3/4", 7/8", 1"            |          |
|                                                                    | A490 | 3/4", 7/8"                |          |
| Weight (Main Body)                                                 |      | 6.2kg(13.7lbs)            |          |
| Protection Class                                                   |      | □ (class I tool)          |          |
|                                                                    |      |                           |          |