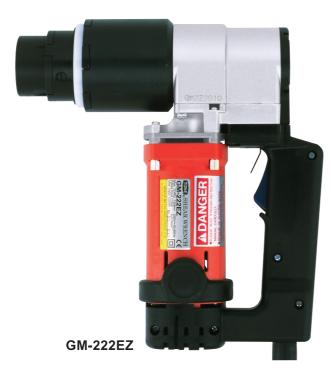

#### GM-221EZ/GM-222EZ

| Model                                                              |      | GM-221EZ                  | GM-222EZ |
|--------------------------------------------------------------------|------|---------------------------|----------|
| Frequency                                                          |      | 50-60Hz                   |          |
| Rated Voltage(Single Phase)                                        |      | 115V                      | 230V     |
| Max. Current                                                       |      | 11A                       | 5.5A     |
| Rated Input Power                                                  |      | 1200W                     |          |
| Intermittent Operation (rated operating time / rated resting time) |      | 2s/3s                     |          |
| Rated Max. Torque                                                  |      | 735N.m (542lbf.ft)        |          |
| No-Load Speed                                                      |      | 14min <sup>-1</sup> (rpm) |          |
| Adaptable Bolts Dia.                                               | S10T | M16, M20, M22             |          |
|                                                                    | A325 | 5/8", 3/4", 7/8"          |          |
|                                                                    | A490 | 5/8", 3/4"                |          |
| Weight (Main Body)                                                 |      | 4.8kg(10.6lbs)            |          |
| Protection Class                                                   |      | □ (class I tool)          |          |
|                                                                    |      |                           |          |