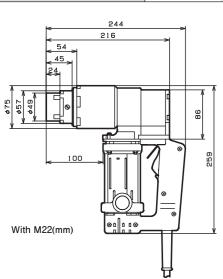

#### GM-221EZ/GM-222EZ

| Model                                                              |      | GM-221EZ                  | GM-222EZ |
|--------------------------------------------------------------------|------|---------------------------|----------|
| Frequency                                                          |      | 50-60Hz                   |          |
| Rated Voltage(Single Phase)                                        |      | 115V                      | 230V     |
| Max. Current                                                       |      | 11A                       | 5.5A     |
| Rated Input Power                                                  |      | 1200W                     |          |
| Intermittent Operation (rated operating time / rated resting time) |      | 2s/3s                     |          |
| Rated Max. Torque                                                  |      | 735N.m (542lbf.ft)        |          |
| No-Load Speed                                                      |      | 14min <sup>-1</sup> (rpm) |          |
| Adaptable Bolts Dia.                                               | S10T | M16, M20, M22             |          |
|                                                                    | A325 | 5/8", 3/4", 7/8"          |          |
|                                                                    | A490 | 5/8", 3/4"                |          |
| Weight (Main Body)                                                 |      | 4.8kg(10.6lbs)            |          |
| Protection Class                                                   |      | □ (class I tool)          |          |
|                                                                    |      |                           |          |