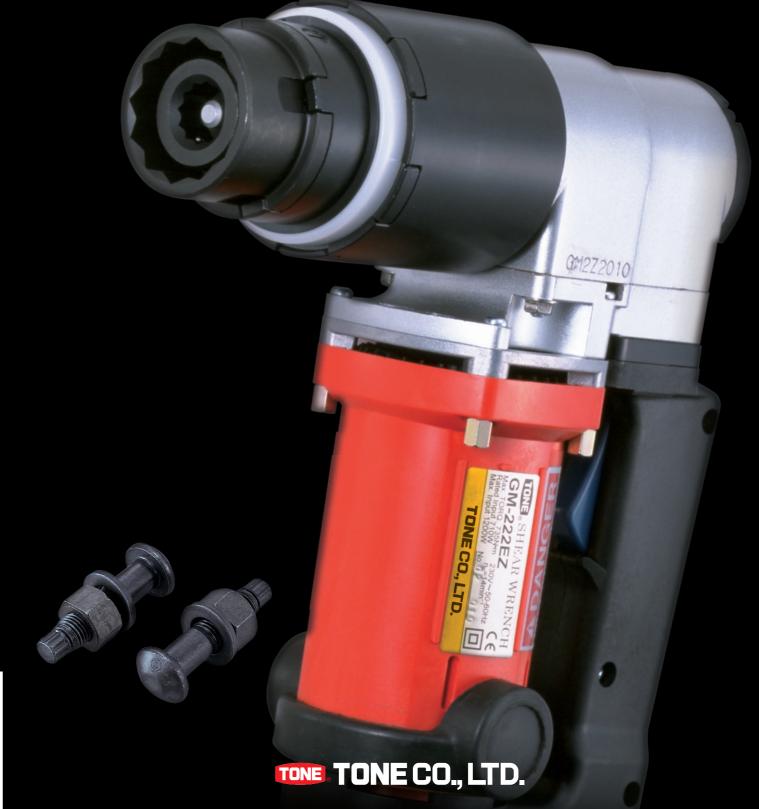

#### GM-221EZ/GM-222EZ

| Model                                                              |      | GM-221EZ                  | GM-222EZ |
|--------------------------------------------------------------------|------|---------------------------|----------|
| Frequency                                                          |      | 50-60Hz                   |          |
| Rated Voltage(Single Phase)                                        |      | 115V                      | 230V     |
| Max. Current                                                       |      | 11A                       | 5.5A     |
| Rated Input Power                                                  |      | 1200W                     |          |
| Intermittent Operation (rated operating time / rated resting time) |      | 2s/3s                     |          |
| Rated Max. Torque                                                  |      | 735N.m (542lbf.ft)        |          |
| No-Load Speed                                                      |      | 14min <sup>-1</sup> (rpm) |          |
| Adaptable Bolts Dia.                                               | S10T | M16, M20, M22             |          |
|                                                                    | A325 | 5/8", 3/4", 7/8"          |          |
|                                                                    | A490 | 5/8", 3/4"                |          |
| Weight (Main Body)                                                 |      | 4.8kg(10.6lbs)            |          |
| Protection Class                                                   |      | □ (class I tool)          |          |
|                                                                    |      |                           |          |