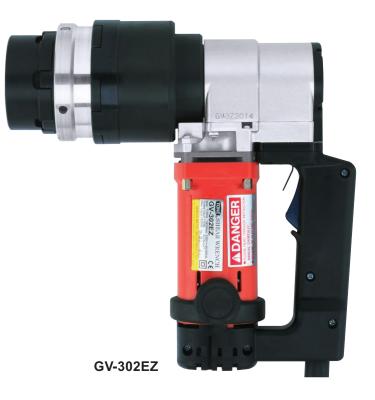

#### **GV-301EZ/GV-302EZ**

| Model                                                              |      | GV-301EZ             | GV-302EZ |
|--------------------------------------------------------------------|------|----------------------|----------|
| Frequency                                                          |      | 50-60Hz              |          |
| Rated Voltage(Single Phase)                                        |      | 115V                 | 230V     |
| Max. Current                                                       |      | 11A                  | 5.5A     |
| Rated Input Power                                                  |      | 1200W                |          |
| Intermittent Operation (rated operating time / rated resting time) |      | 2s/3s                |          |
| Rated Max. Torque                                                  |      | 1900N.m (1402lbf.ft) |          |
| No-Load Speed                                                      |      | 5min-1(rpm)          |          |
| Adaptable Bolts Dia.                                               | S10T | M27, M30             |          |
|                                                                    | A325 | 1", 1-1/8"           |          |
|                                                                    | A490 | 1", 1-1/8"           |          |
| Weight (Main Body)                                                 |      | 6.7kg(14.8lbs)       |          |
| Protection Class                                                   |      | □ (class II tool)    |          |
|                                                                    |      |                      |          |