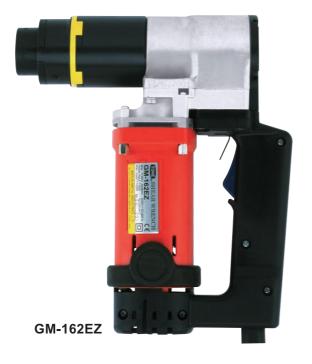

#### **GM-161EZ/GM-162EZ**

| Model                                                              |      | GM-161EZ                  | GM-162EZ |
|--------------------------------------------------------------------|------|---------------------------|----------|
| Frequency                                                          |      | 50-60Hz                   |          |
| Rated Voltage(Single Phase)                                        |      | 115V                      | 230V     |
| Max. Current                                                       |      | 10A                       | 5A       |
| Rated Input Power                                                  |      | 1100W                     |          |
| Intermittent Operation (rated operating time / rated resting time) |      | 2s/3s                     |          |
| Rated Max. Torque                                                  |      | 294N.m (217lbf.ft)        |          |
| No-Load Speed                                                      |      | 29min <sup>-1</sup> (rpm) |          |
| Adaptable Bolts Dia.                                               | S10T | M12, M16                  |          |
|                                                                    | A325 | 5/8"                      |          |
|                                                                    | A490 | 5/8"                      |          |
| Weight (Main Body)                                                 |      | 3.7kg(8.1lbs)             |          |
| Protection Class                                                   |      | □ (class I tool)          |          |
|                                                                    |      |                           |          |